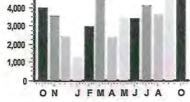

wer Usage                                                 |                     |                    |                       | 17.16                    |
|     |              |            |      | Cost Of Basic Service                                       |                     |                    |                       | 53.54                    |
|     |              |            |      | Total New Charges                                           |                     |                    |                       | 525.10                   |
|     |              |            |      | Total Amount Due:                                           |                     |                    |                       | \$525.10                 |



RECLAIM WATER WASTEWATER Hundreds of Gallons



Manatee County will collect properly prepared storm debris as yard waste on Wednesdays. For further details on loose debris curbside pickup, visit www.mymanatee.org/debris.

SEE REVERSE SIDE FOR ADDITIONAL INFORMATION

| MC-1250-19                                                                                                                                     |                           |                                                  |  |  |  |
|------------------------------------------------------------------------------------------------------------------------------------------------|---------------------------|--------------------------------------------------|--|--|--|
| MANATEE COUNTY UTILITIES DEPARTMENT