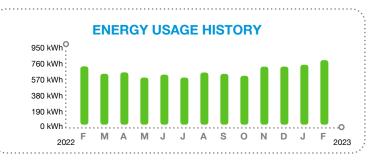

100TH DR E # LTS PARRISH, FL 34219

#### HARRISON RANCH CDD, Here's what you owe for this billing period.

## **CURRENT BILL**

\$116.84 TOTAL AMOUNT YOU OWE

# Mar 9, 2023 NEW CHARGES DUE BY

| BILL SUMMARY                   |          |  |
|--------------------------------|----------|--|
| Amount of your last bill       | 106.17   |  |
| Payments received              | -106.17  |  |
| Balance before new charges     | 0.00     |  |
| Total new charges              | 116.84   |  |
| Total amount you owe           | \$116.84 |  |
| (See page 2 for bill details.) |          |  |
|                                |          |  |

New February rates are in effect. State regulators are reviewing FPL's plan for fuel and storm costs that would take effect in April. Learn more at FPL.com/Rates.



#### **KEEP IN MIND**

Payment received after May 09, 2023 is considered LATE; a late payment charge of 1% will apply.

**Customer Service:** Outside Florida:

Summary Bill Coordinator 1-800-226-3545

Report Power Outages: Hearing/Speech Impaired: 1-800-40UTAGE (468-8243) 711 (Relay Service)



#### **3\* SEND SUMMARY BILL MASTER COUPON ONLY\*** 1

SUMMARY BILL MASTER 79909-28017



HARRISON RANCH CDD 9530 MARKETPLACE RD STE 206 FORT MYERS FL 33912-0393





ACCOUNT NUMBER

05365-28037

TOTAL AMOUNT YOU OWE

NEW CHARGES DUE BY

AMOUNT ENCLOSED



Account Number: 05365-28037

FPL.com Page 2

#### **METER SUMMARY**

| Meter reading - Meter AC13452. Next meter reading Mar 15, 2023. |         |            |   |       |
|-----------------------------------------------------------------|------