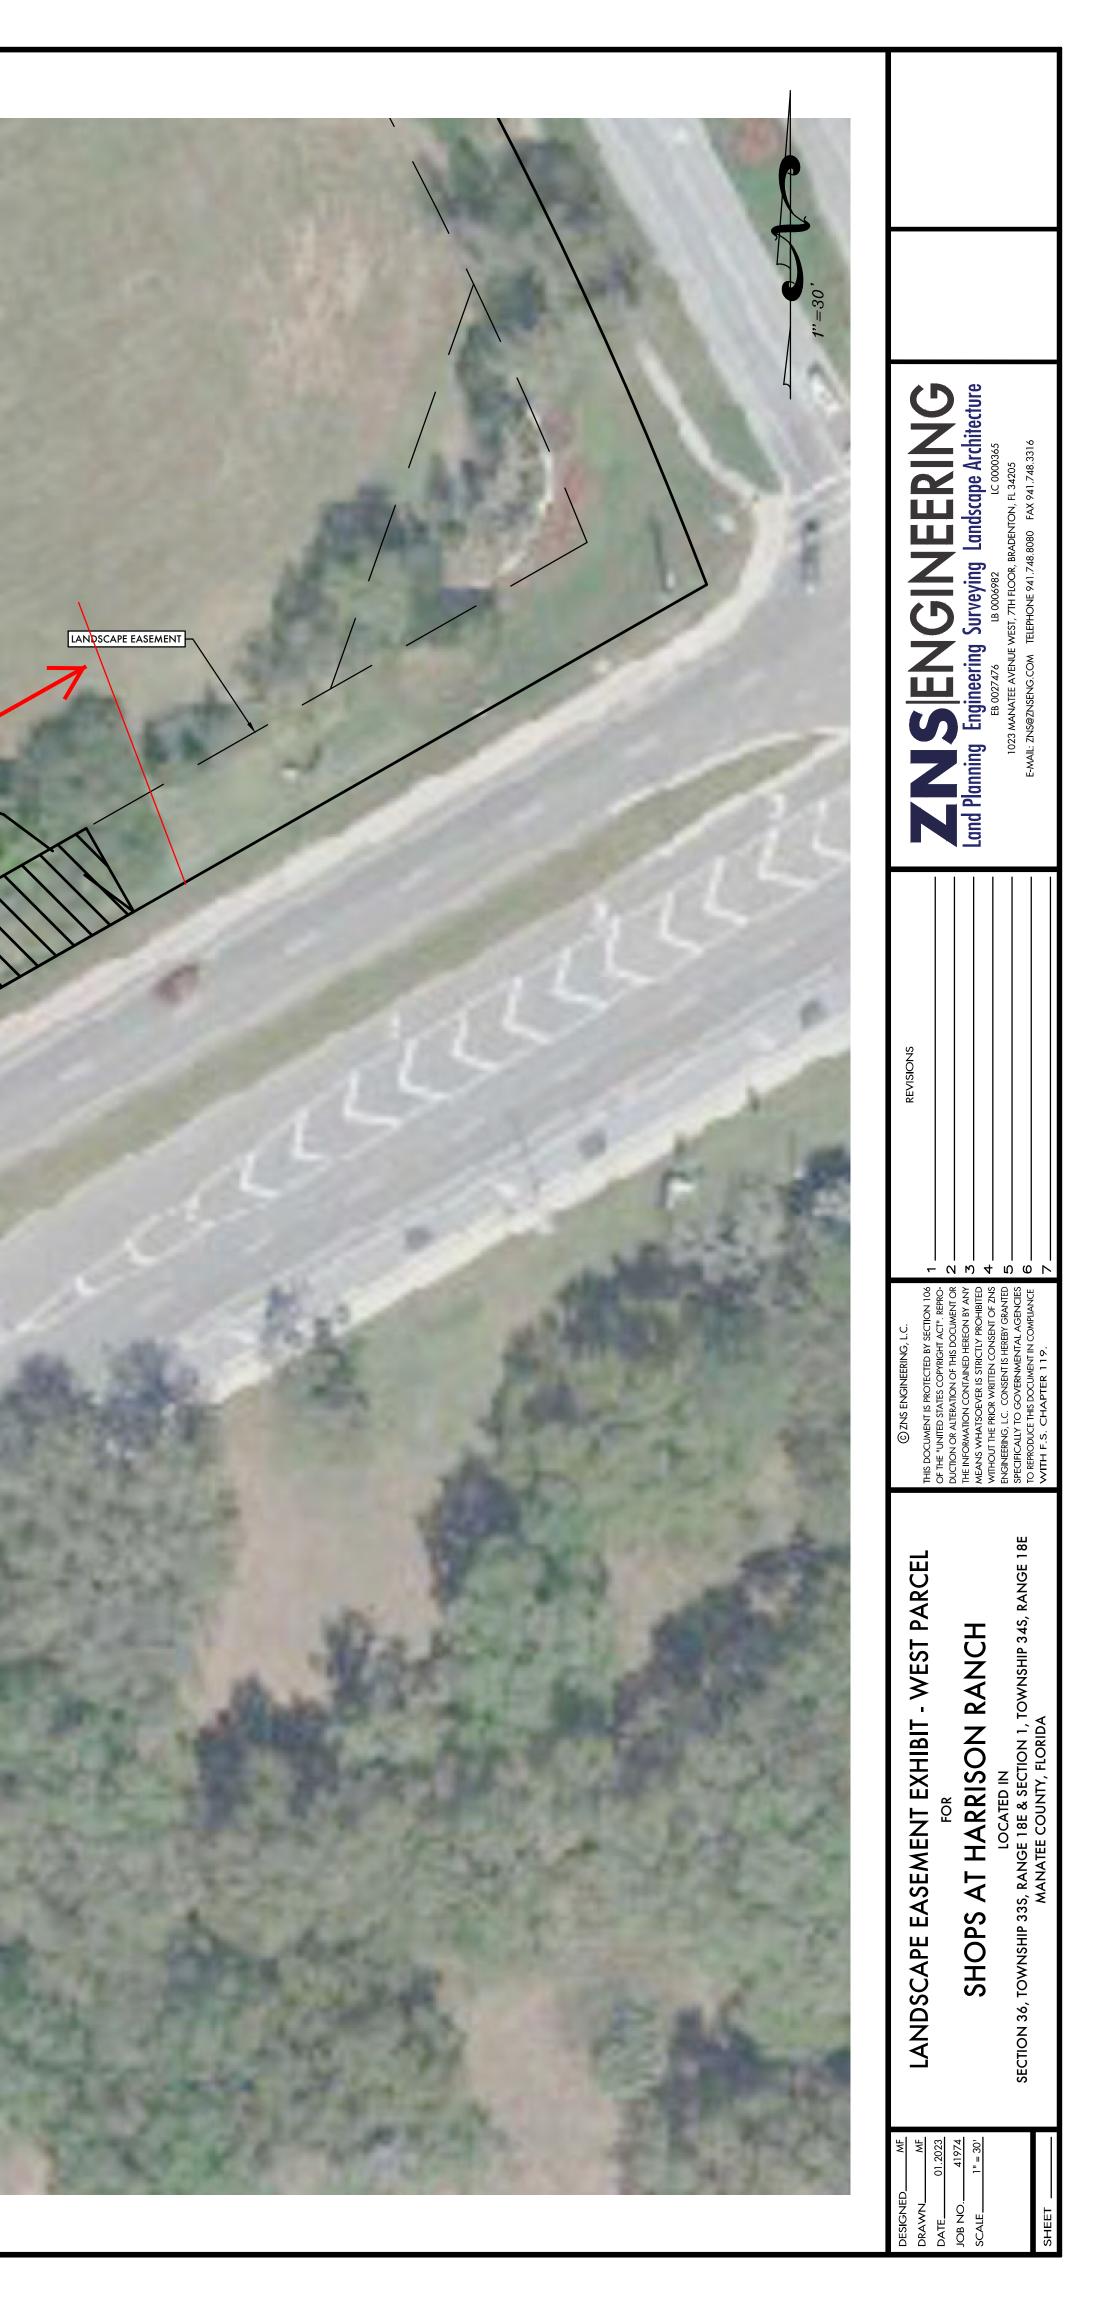

### C. District Counsel

Ms. Gentry requested to be notified of LMP's irrigation repairs so that she can inform the property owner. Ms. Gentry discussed the request for an amendment to the Easement Agreement with HC Properties and stated that the amendments would (1) add a provision to automatically release the easement if additional areas are required to be dedicated to the County for right-of-way, and (2) release a portion of the easement to the east and west of the entrance, primarily in wetland areas that have not been landscaped. She clarified that HC Properties has stated that the County will require them to install buffer plantings in those areas so they will not be bare. The Board requested to table the Easement Agreement until next month.