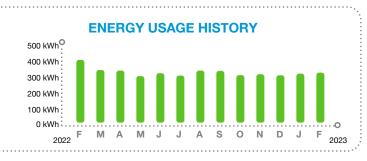

|                    | \$133.38                    |
| Total amount you owe                                                                                                                                                    |                    | \$133.38                    |

#### **Download the app**

Get instant, secure access to outage and billing info from your mobile device.

FPL.com/MobileApp

#### We are here to help

If you are experiencing hardship as a result of the coronavirus (COVID-19) and need help with your bill, there are resources available.

#### FPL.com/Help

.....



#### FPL.com Page 1

Electric Bill Statement For: Jan 13, 2023 to Feb 14, 2023 (32 days) Statement Date: Feb 14, 2023 Account Number: 96273-49039 Service Address: 4728 100TH DR E # LTS PARRISH, FL 34219



#### **KEEP IN MIND**

 Payment received after May 09, 2023 is considered LATE; a late payment charge of 1% will apply.

#### HARRISON RANCH CDD, Here's what you owe for this billing period.

lere's what you owe for this blining period

#### CURRENT BILL

\$55.42 TOTAL AMOUNT YOU OWE

#### Mar 9, 2023 NEW CHARGES DUE BY

NEW ONANGES DOE DI

| 53.13                   |
|-------------------------|
| -53.13                  |
| 0.00                    |
| 55.42                   |
| \$55.42                 |
| ge 2 for bill details.) |
|                         |

New February rates are in effect. State regulators are reviewing FPL's plan for fuel and storm costs that would take effect in April. Learn more at FPL.com/Rates.

Customer Service: Outside Florida: Summary Bill Coordinator 1-800-