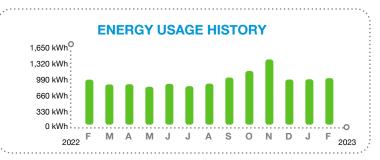

Mar 9, 2023 NEW CHARGES DUE BY

| BILL SUMMARY               |                                |  |
|----------------------------|--------------------------------|--|
| Amount of your last bill   | 135.60                         |  |
| Payments received          | -135.60                        |  |
| Balance before new charges | 0.00                           |  |
| Total new charges          | 143.08                         |  |
| Total amount you owe       | \$143.08                       |  |
| (See pa                    | (See page 2 for bill details.) |  |
|                            |                                |  |

New February rates are in effect. State regulators are reviewing FPL's plan for fuel and storm costs that would take effect in April. Learn more at FPL.com/Rates.



#### **KEEP IN MIND**

Payment received after May 09, 2023 is considered LATE; a late payment charge of 1% will apply.

**Customer Service:** Outside Florida:

Summary Bill Coordinator 1-800-226-3545

Report Power Outages: Hearing/Speech Impaired: 1-800-40UTAGE (468-8243) 711 (Relay Service)



#### **3\* SEND SUMMARY BILL MASTER COUPON ONLY\*** 1

SUMMARY BILL MASTER 79909-28017



HARRISON RANCH CDD 9530 MARKETPLACE RD STE 206 FORT MYERS FL 33912-0393



ACCOUNT NUMBER

\$143.08



\$

TOTAL AMOUNT YOU OWE



| Meter | reading - Meter AC | C13473. Next | meter readin | g Ma | r 15, 2023. |  |
|-------|--------------------|--------------|--------------|------|-------------|--|
|       |                    | -            |              | _    | -           |  |

| Usage Type | Current |