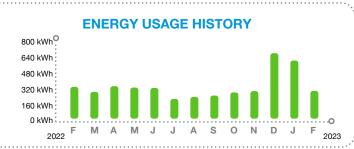

9362 Service Address: 4605 HARRISON RANCH BLVD # MAIN ENTRANCE PARRISH, FL 34219

#### HARRISON RANCH CDD, Here's what you owe for this billing period.

### **CURRENT BILL**

\$50.71 TOTAL AMOUNT YOU OWE

# Mar 9, 2023 NEW CHARGES DUE BY

| BILL SUMMARY               |         |  |
|----------------------------|---------|--|
| Amount of your last bill   | 89.12   |  |
| Payments received          | -89.12  |  |
| Balance before new charges | 0.00    |  |
| Total new charges          | 50.71   |  |
| Total amount you owe       | \$50.71 |  |
| (See page 2 for bill deta  |         |  |
|                            |         |  |

New February rates are in effect. State regulators are reviewing FPL's plan for fuel and storm costs that would take effect in April. Learn more at FPL.com/Rates.



#### **KEEP IN MIND**

Payment received after May 09, 2023 is considered LATE; a late payment charge of 1% will apply.

**Customer Service:** Outside Florida:

Summary Bill Coordinator 1-800-226-3545

Report Power Outages: Hearing/Speech Impaired: 1-800-40UTAGE (468-8243) 711 (Relay Service)



#### **3\* SEND SUMMARY BILL MASTER COUPON ONLY\*** 1

SUMMARY BILL MASTER 79909-28017



HARRISON RANCH CDD 9530 MARKETPLACE RD STE 206 FORT MYERS FL 33912-0393







SEND MASTER COUPON

E001

ACCOUNT NUMBER

\$50.71 TOTAL AMOUNT YOU OWE



| Meter reading - Meter AC13668. Next meter reading Mar 15, 2023. |         |   |          |   |       |
|-----------------------------------------------------------------|---------|---|----------|---|-------|
| Usage Type