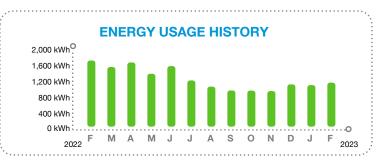

e for this billing period.

# **CURRENT BILL**

\$162.36 TOTAL AMOUNT YOU OWE

# Mar 9, 2023 NEW CHARGES DUE BY

| BILL SUMMARY               |                          |
|----------------------------|--------------------------|
| Amount of your last bill   | 149.05                   |
| Payments received          | -149.05                  |
| Balance before new charges | 0.00                     |
| Total new charges          | 162.36                   |
| Total amount you owe       | \$162.36                 |
| (See pa                    | age 2 for bill details.) |
|                            |                          |

New February rates are in effect. State regulators are reviewing FPL's plan for fuel and storm costs that would take effect in April. Learn more at FPL.com/Rates.



#### **KEEP IN MIND**

Payment received after May 09, 2023 is considered LATE; a late payment charge of 1% will apply.

**Customer Service:** Outside Florida:

Summary Bill Coordinator 1-800-226-3545

Report Power Outages: Hearing/Speech Impaired: 1-800-40UTAGE (468-8243) 711 (Relay Service)



#### **3\* SEND SUMMARY BILL MASTER COUPON ONLY\*** 1

SUMMARY BILL MASTER 79909-28017



HARRISON RANCH CDD 9530 MARKETPLACE RD STE 206 FORT MYERS FL 33912-0393







E001

\$

79950-70468

ACCOUNT NUMBER



149.05

-149.05

## **METER SUMMARY**

| Meter reading - Meter KL83325. Next meter reading Mar 15, 2023. |         |   |          |   |       |
|-----------------------------------------------------------------|---------|---|----------|---|-------|
| Usage Type