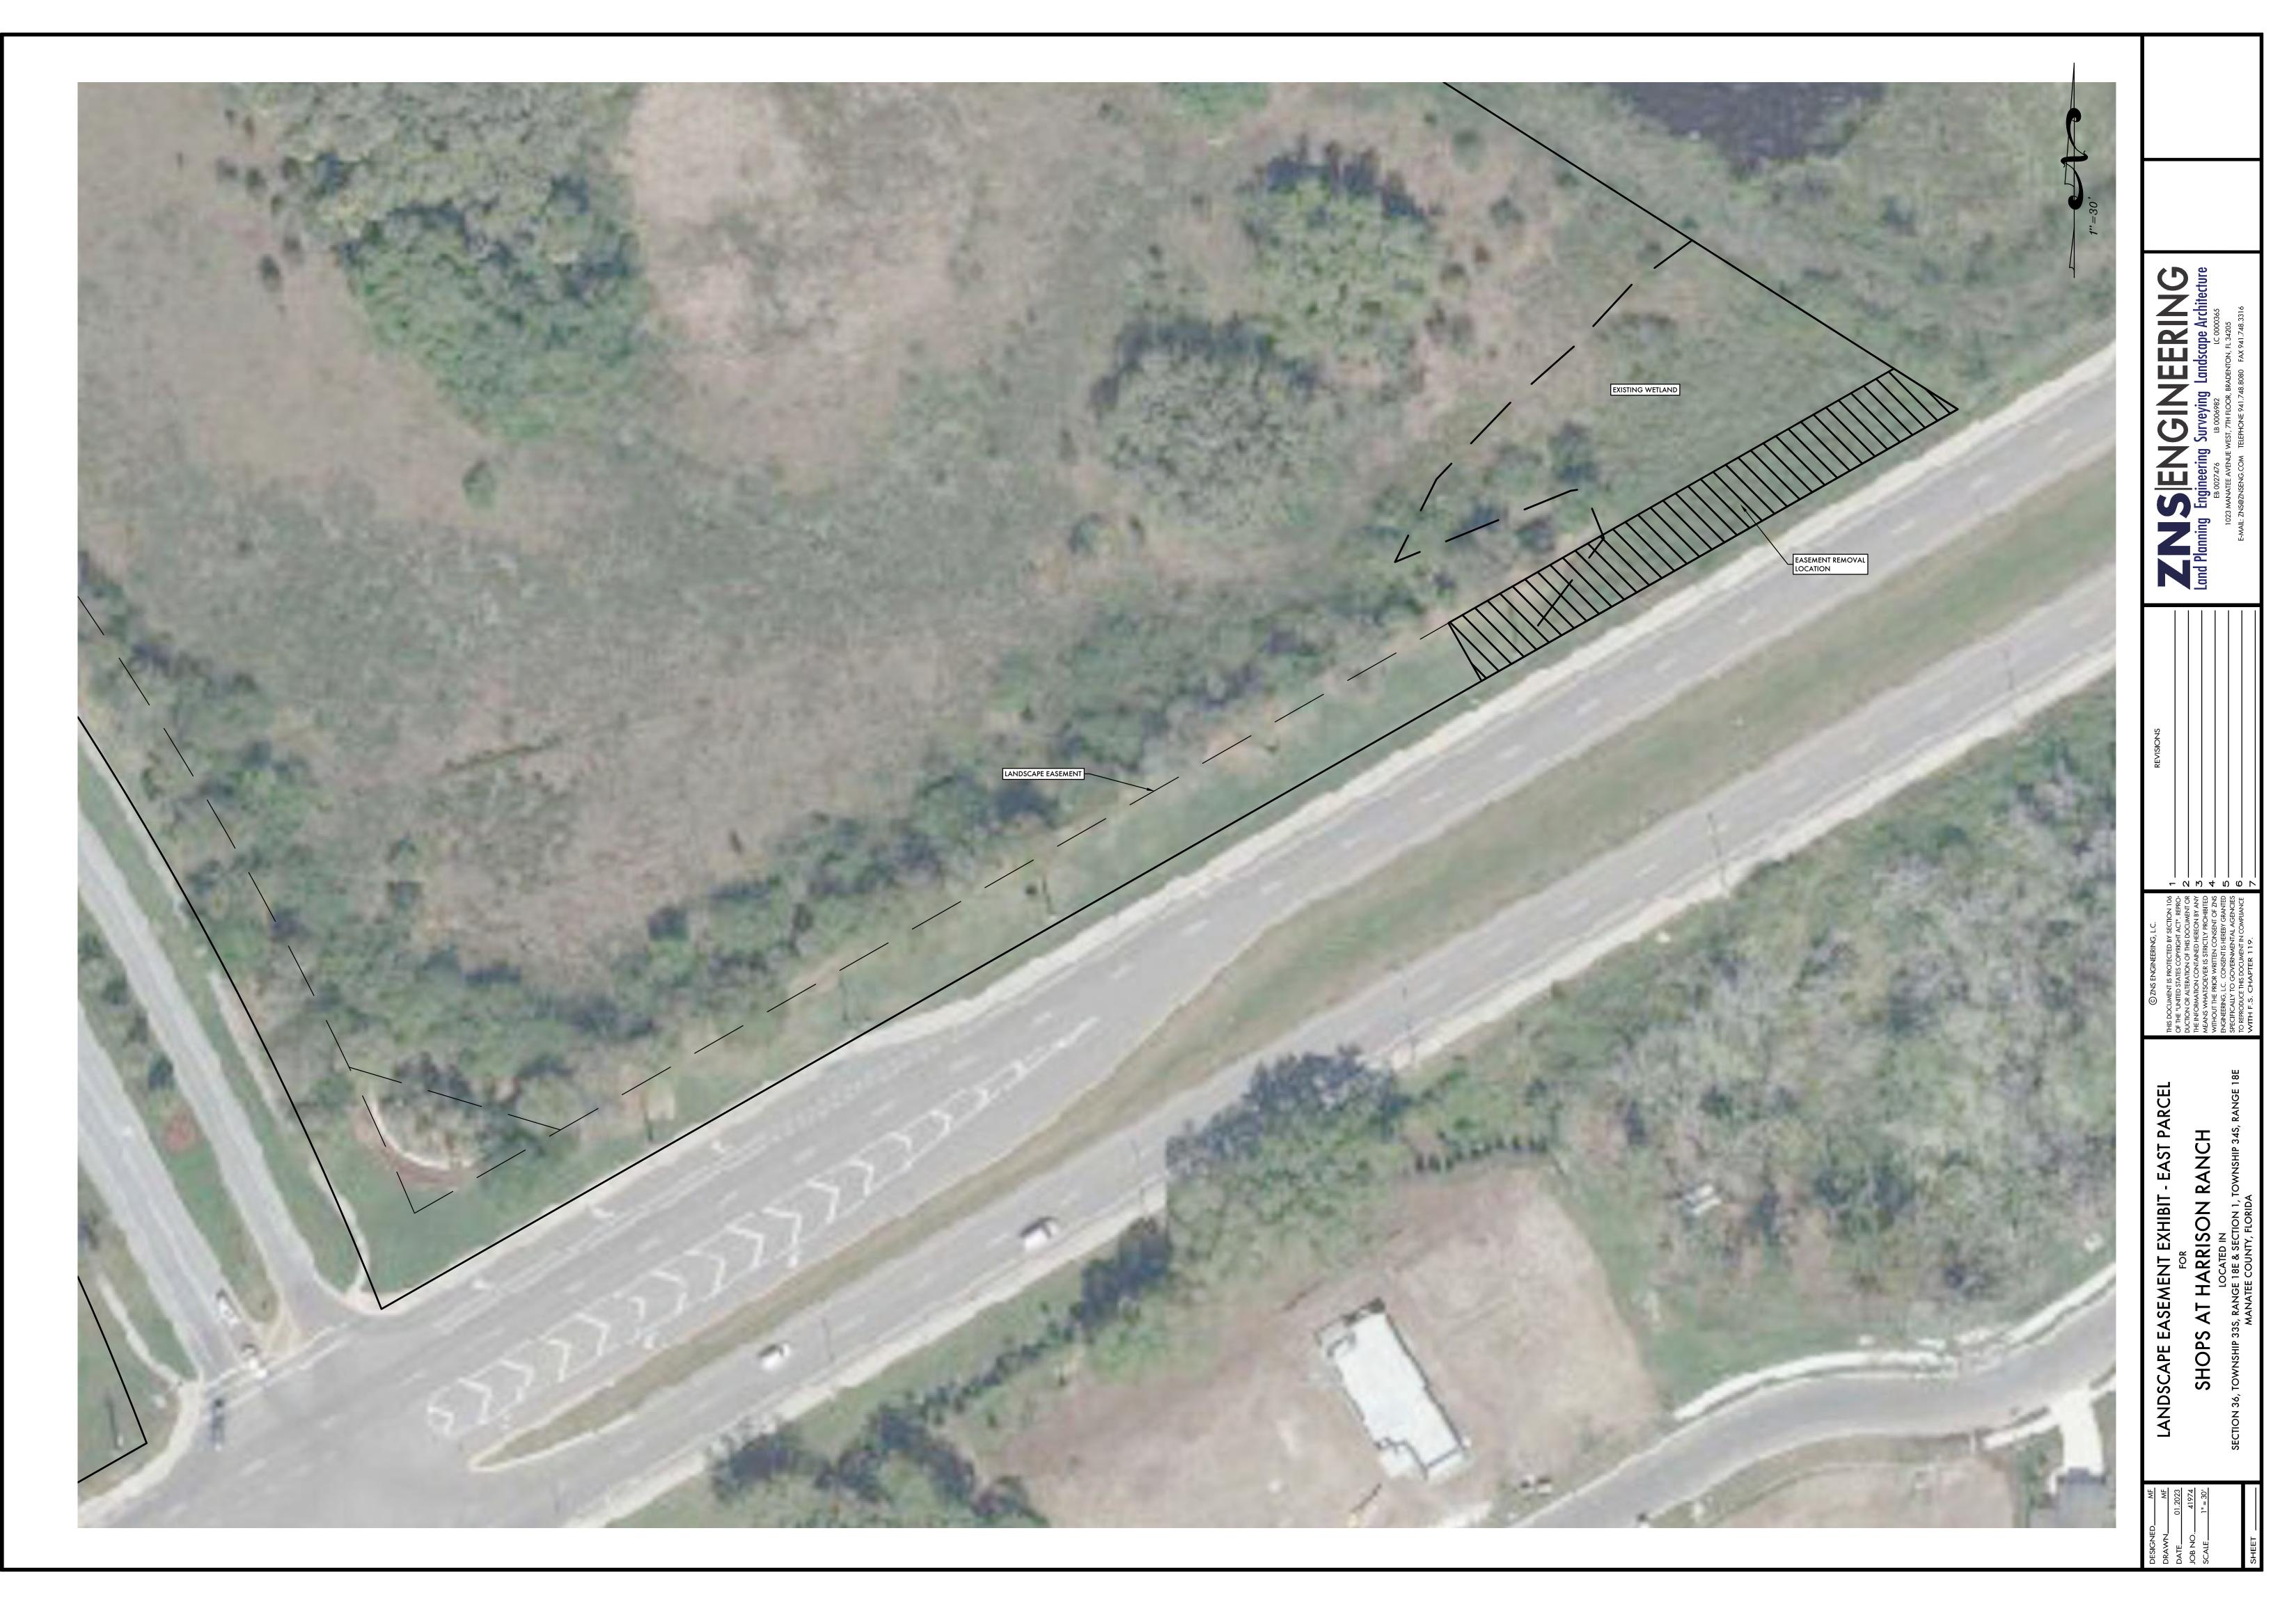

### C. District Counsel

Ms. Gentry requested to be notified of LMP's irrigation repairs so that she can inform the property owner. Ms. Gentry discussed the request for an amendment to the Easement Agreement with HC Properties and stated that the amendments would (1) add a provision to automatically release the easement if additional areas are required to be dedicated to the County for right-of-way, and (2) release a portion of the easement to the east and west of the entrance, primarily in wetland areas that have not been landscaped. She clarified that HC Properties has stated that the County will require them to install buffer plantings in those areas so they will not be bare. The Board requested to table the Easement Agreement until next month.