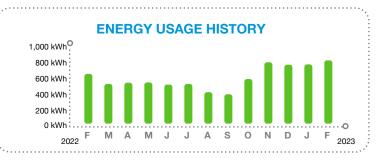

ling period.

## **CURRENT BILL**

**\$120.3**4 TOTAL AMOUNT YOU OWE

# Mar 9, 2023 NEW CHARGES DUE BY

| BILL SUMMARY               |                           |
|----------------------------|---------------------------|
| Amount of your last bill   | 110.02                    |
| Payments received          | -110.02                   |
| Balance before new charges | 0.00                      |
| Total new charges          | 120.34                    |
| Total amount you owe       | \$120.34                  |
| (See p                     | oage 2 for bill details.) |
|                            |                           |

New February rates are in effect. State regulators are reviewing FPL's plan for fuel and storm costs that would take effect in April. Learn more at FPL.com/Rates.



#### **KEEP IN MIND**

Payment received after May 09, 2023 is considered LATE; a late payment charge of 1% will apply.

**Customer Service:** Outside Florida:

Summary Bill Coordinator 1-800-226-3545

Report Power Outages: Hearing/Speech Impaired: 1-800-40UTAGE (468-8243) 711 (Relay Service)



#### **3\* SEND SUMMARY BILL MASTER COUPON ONLY\*** 1

SUMMARY BILL MASTER 79909-28017



HARRISON RANCH CDD 9530 MARKETPLACE RD STE 206 FORT MYERS FL 33912-0393



\$120.34



ACCOUNT NUMBER

TOTAL AMOUNT YOU OWE

NEW CHARGES DUE BY

AMOUNT ENCLOSED



| Meter reading - Meter AC1 | 3544. Next meter | r readi | ng Mar 15, 202 | 23. |     |
|---------------------------|------------------|---------|----------------|-----|-----|
| Usage Type                | Current          | -       | Previous