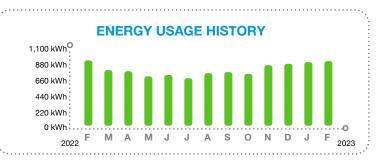

Help

.....



#### FPL.com Page 1

**Electric Bill Statement** For: Jan 13, 2023 to Feb 14, 2023 (32 days) Statement Date: Feb 14, 2023 Account Number: 95166-90204 Service Address: 5221 100TH DR E # LTS PARRISH, FL 34219

#### HARRISON RANCH CDD, Here's what you owe for this billing period.

#### **CURRENT BILL**

\$133.38 TOTAL AMOUNT YOU OWE

## Mar 9, 2023 NEW CHARGES DUE BY

| Amount of your last bill   | 127.44   |
|----------------------------|----------|
| Payments received          | -127.44  |
| Balance before new charges | 0.00     |
| Total new charges          | 133.38   |
| Total amount you owe       | \$133.38 |

New February rates are in effect. State regulators are reviewing FPL's plan for fuel and storm costs that would take effect in April. Learn more at FPL.com/Rates.



#### **KEEP IN MIND**

Payment received after May 09, 2023 is considered LATE; a late payment charge of 1% will apply.

**Customer Service:** Outside Florida:

Summary Bill Coordinator 1-800-226-3545

Report Power Outages: Hearing/Speech Impaired: 1-800-40UTAGE (468-8243) 711 (Relay Service)



#### **3\* SEND SUMMARY BILL MASTER COUPON ONLY\*** 1

SUMMARY BILL MASTER 79909-28017



HARRISON RANCH CDD 9530 MARKETPLACE RD STE 206 FORT MYERS FL 33912-0393





\$

E001

TOTAL AMOUNT YOU OWE

95166-90204

ACCOUNT NUMBER



#### **METER SUMMARY**

| Meter reading - Meter A | AC13542. Next meter r | eadi | ing Mar 15, 20 | 23. |       |
|-------------------------|-----------------------|------|----------------|-----|-------|
| Usage Type              | Current               | -    | Previous