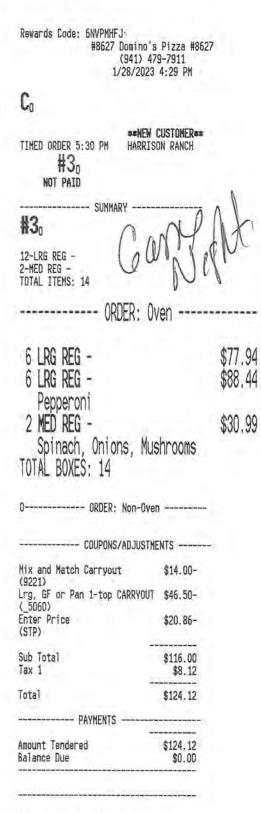

s LLC

Condition: New

### Shipping Address:

Barbara McEvoy HARRISON RANCH CLUBHOUSE 5755 HARRISON RANCH BLVD PARRISH, FL 34219-4401 United States

#### Shipping Speed:

Amazon Day Delivery

### Payment information

Payment Method: Visa | Last digits: 8917

### **Billing address**

Barbara McEvoy HARRISON RANCH CLUBHOUSE 5755 HARRISON RANCH BLVD PARRISH, FL 34219-4401 United States

**Credit Card transactions** 

Visa ending in 8917: January 28, 2023: \$19.98

Item(s) Subtotal: \$19.98

Total before tax: \$19.98

Grand Total: \$19.98

Shipping & Handling: \$0.00

Estimated tax to be collected: \$0.00

To view the status of your order, return to Order Summary.

Conditions of Use | Privacy Notice © 1996-2023, Amazon.com, Inc. or its affiliates

peratrig Price \$6.99



office

amazonsmile



THIS ORDER CAN STILL EARN POINTS TOWARD FREE PIZZAI VISIT DOMINOS.COM/CLAIMREWARDS WITHIN 30 DAYS TO CLAIM YOUR POINTS.

Locally Owned & Operated Proudly Serving the Community

2/1/2023 75245

### Harrison Ranch CDD 3434 Colwell Ave, Suite 200 Tampa, FL 33614

| P.O. No. | Terms  | Due Date  | Rep   |
|----------|--------|-----------|-------|
|          | Net 10 | 2/10/2023 | 138GF |

FEES FOR JANITORIAL SERVICES; Monthly Cleaning per Agreement - February 2023 850.00

LOCATION: 5755 Harrison Ranch Blvd Parrish, FL 34219

| Sales Tax (0.0%) | \$0.00              |
|------------------|---------------------|
| Total            | \$850.00            |
| Balance Due      | \$850.00            |
|                  | RECEIVE<br>02/01/23 |

| Phone #      | Fax #        |
|--------------|-------