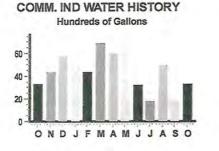

|
|     |              |            |      | Sewer Usage                                                 |                     |                    |                       | 17.16                    |
|     |              |            |      | Cost Of Basic Service                                       |                     |                    |                       | 53.54                    |
|     |              |            |      | Total New Charges                                           |                     |                    |                       | 525.10                   |
|     |              |            |      | Total Amount Due:                                           |                     |                    |                       | \$525.10                 |



RECLAIM WATER WASTEWATER Hundreds of Gallons



Manatee County will collect properly prepared storm debris as yard waste on Wednesdays. For further details on loose debris curbside pickup, visit www.mymanatee.org/debris.

SEE REVERSE SIDE FOR ADDITIONAL INFORMATION

| MC-1250-19                                                                                                                                     |                           |                                                  |  |  |  |
|------------------------------------------------------------------------------------------------------------------------------------------------|---------------------------|--------------------------------------------------|--|--|--|
| MANATEE COUNTY UTILITIES DEPARTMENT