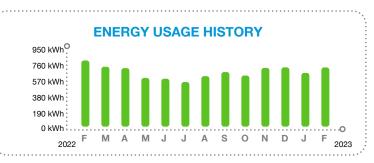

for this billing period.

## **CURRENT BILL**

\$108.39 TOTAL AMOUNT YOU OWE

# Mar 9, 2023 NEW CHARGES DUE BY

| BILL SUMMARY               |                          |
|----------------------------|--------------------------|
| Amount of your last bill   | 96.57                    |
| Payments received          | -96.57                   |
| Balance before new charges | 0.00                     |
| Total new charges          | 108.39                   |
| Total amount you owe       | \$108.39                 |
| (See pa                    | age 2 for bill details.) |
|                            |                          |

New February rates are in effect. State regulators are reviewing FPL's plan for fuel and storm costs that would take effect in April. Learn more at FPL.com/Rates.



#### **KEEP IN MIND**

Payment received after May 09, 2023 is considered LATE; a late payment charge of 1% will apply.

**Customer Service:** Outside Florida:

Summary Bill Coordinator 1-800-226-3545

Report Power Outages: Hearing/Speech Impaired: 1-800-40UTAGE (468-8243) 711 (Relay Service)



#### **3\* SEND SUMMARY BILL MASTER COUPON ONLY\*** 1

SUMMARY BILL MASTER 79909-28017



HARRISON RANCH CDD 9530 MARKETPLACE RD STE 206 FORT MYERS FL 33912-0393



NEW CHARGES DUE BY



E001

38549-29274 \$108.39

ACCOUNT NUMBER

TOTAL AMOUNT YOU OWE



| Meter reading - Meter A | C13500. Next meter | readin | ig Mar 15, 20 | 23. |       |
|-------------------------|--------------------|--------|---------------|-----|-------|
| Usage Type              | Current            | -      | Previous